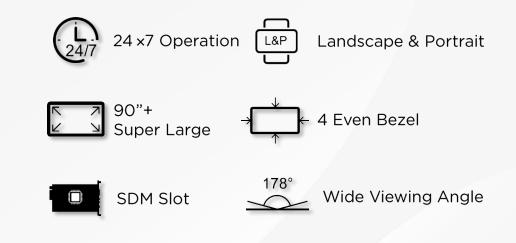

## 98/100/110" Super Large Digital Signage

| Screen Size           | 98"                     | 100"                      | 110"              |
|-----------------------|-------------------------|---------------------------|-------------------|
| Resolution            | 4К                      | 4K                        | 4K                |
| Display Area(AA Size) | 2158×1214 mm            | 2203×1239 mm              | 2436×1370 mm      |
| Local Dimming         | 192 zones               | -                         | 192 zones         |
| Brightness(Typ.)      | 500 nits                | 400 nits                  | 500 nits          |
| Bezel Width(L/R/T/B)  | 12.8/12.8/12.8/12.8 mm  | 3BLS: 1.5/1.5/1.5/15.2 mm | 17/17/17 mm       |
| Outline Dimension     | 2189.23×1255.19×93.7 mm | 2231.2×1274.7×97.9 mm     | 2474×1408×99.1 mm |
| VESA size             | 800×400/800 mm          | 800×600 mm                | 1500×600 mm       |